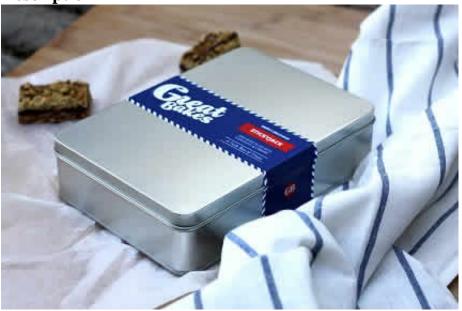

### **Storage:**

Your Great Bakes Stickyjack will arrive in its own 'stay fresh tin' and unopened will keep for 2 - 3 weeks.

Once opened enjoy within 7 days. A quick spin in the microwave will make the caramel and chocolate ooze elevating this to a spectacular pudding!