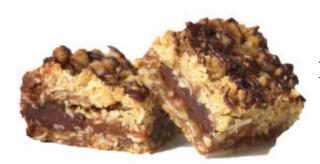

## Stickyjack:

Caroline's unique creation and the Great Bakes Signature product, an outrageous combination – crispy oat base, rich bitter sweet sticky caramel, dark chocolate and all finished off with a crumbly crunchy topping.

## **Quantity**:

1 Stickyjack

Cuts into 12-15 generous portions

Minimum weight 650g

#### **Ingredients:**

Sugar

Wheat Flour (Gluten)

Butter (Milk)

Oat (Gluten)

Chocolate - dark (55% Cocoa mass - Sugar - Cocoa butter Emulsifier (Soy) lecithin (E322) - Natural vanilla flavouring).

Double Cream (Milk) Homemade Caramel